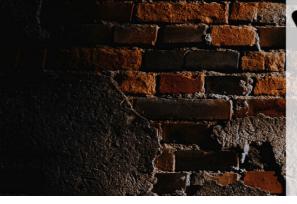

# CretePRO® MASONRY SEALER

CretePRO® MASONRY SEALER protects water and other chemicals from entering the most porous of materials, brick! Our Masonry Sealer is a Spray Applied subsurface gel barrier that will ensure your structure is sustainable and protected against water infiltration, freeze thaw issues, and contaminants. CretePRO Masonry Sealer is a vapor permeable gel that fills cracks, pores, and voids in the mortar joints.

### CretePRO® The Pro's Choice

Water is concrete's #1 enemy for destruction, The modified sodium silicate penetrates into and bonds with the concrete to create a barrier to water, stopping the water from within the concrete rather than on the surface! Warranties are available.