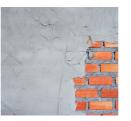

# CretePRO® MASONRY SEALER

CretePRO® MASONRY SEALER protects water and other chemicals from entering the most porous of materials, brick! Our Masonry Sealer is a Spray Applied subsurface gel barrier that will ensure your structure is sustainable and protected against water infiltration, freeze thaw issues, and contaminants. CretePRO Masonry Sealer is a vapor permeable gel that fills cracks, pores, and voids in the mortar joints.

#### **Complete Protection**

CretePRO® Masonry Sealer is a bio-based masonry sealer that employs a sodium silicate sealing agent, that is enzymatically modified to chemically bond with the cement in the mortar joints of the masonry.