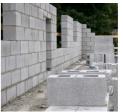

# CretePRO® MASONRY SEALER

CretePRO® MASONRY SEALER protects water and other chemicals from entering the most porous of materials, brick! Our Masonry Sealer is a Spray Applied subsurface gel barrier that will ensure your structure is sustainable and protected against water infiltration, freeze thaw issues, and contaminants. CretePRO Masonry Sealer is a vapor permeable gel that fills cracks, pores, and voids in the mortar joints.

#### Masonry

This versatile waterproofing technology has been protecting concrete structures around the world for over four decades. Structures such as: parking ramps, highway bridges, stadiums, airports, hospitals, universities, high-rises, wastewater treatment plants & marinas. The combination of rapid application rates, affordable up-front costs, and outstanding lifecycle costing makes this a waterproofing solution that you can't pass up.