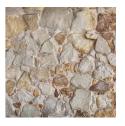

# CretePRO® MASONRY SEALER

CretePRO® MASONRY SEALER protects water and other chemicals from entering the most porous of materials, brick! Our Masonry Sealer is a Spray Applied subsurface gel barrier that will ensure your structure is sustainable and protected against water infiltration, freeze thaw issues, and contaminants. CretePRO Masonry Sealer is a vapor permeable gel that fills cracks, pores, and voids in the mortar joints.

#### **Complete Protection**

CretePRO® Masonry Sealer is a bio-based masonry sealer that employs a sodium silicate sealing agent, that is enzymatically modified to chemically bond with the cement in the mortar joints of the masonry.