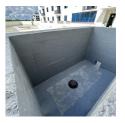

## CretePRO® The Pro's Choice

Water is concrete's #1 enemy for destruction, The modified sodium silicate penetrates into and bonds with the concrete to create a barrier to water, stopping the water from within the concrete rather than on the surface! Warranties are available.

This award-winning concrete waterproofing technology helps increase the durability & sustainability of new and existing concrete slabs. Because it forms a layer of protective gel below the surface (inside the concrete), this waterproofing system cannot be damaged or deteriorate. The result is the concrete now has long-term protection from weather & harmful chemicals. The fast & easy application (horizontal or vertical surfaces) means owners can afford to protect their entire concrete structure without having maintenance for years to come!