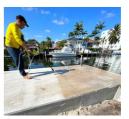

# CretePRO® FASTRAC

CretePRO® FASTRAC is known for being the fastest and easiest application for long-term affordable waterproofing. Trafficable in under 4 hours, get your crew back to work without worrying about damaging the application area. Fastrac is a vapor permeable gel that fills cracks, pores, and voids in the concrete. Get Ready, Get Set, FASTRAC!

#### **Waterproofing Simplified**

Fast & Easy application time designed for owners without having to undergo timely and costly upkeep and maintenance. This spray applied subsurface barrier does not change the appearance of your concrete structure.

This award-winning concrete waterproofing technology helps increase the durability & sustainability of new and existing concrete slabs. Because it forms a layer of protective gel below the surface (inside the concrete), this waterproofing system cannot be damaged or deteriorate. The result is the concrete now has long-term protection from weather & harmful chemicals. The fast & easy application (horizontal or vertical surfaces) means owners can afford to protect their entire concrete structure without having maintenance for years to come!