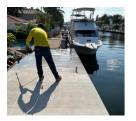

# CretePRO® FASTRAC

CretePRO® FASTRAC is known for being the fastest and easiest application for long-term affordable waterproofing. Trafficable in under 4 hours, get your crew back to work without worrying about damaging the application area. Fastrac is a vapor permeable gel that fills cracks, pores, and voids in the concrete. Get Ready, Get Set, FASTRAC!

#### **FASTRAC**

This versatile waterproofing technology has been protecting concrete structures around the world for over four decades. Structures such as: parking ramps, highway bridges, stadiums, airports, hospitals, universities, high-rises, wastewater treatment plants & marinas. The combination of rapid application rates, affordable up-front costs, and outstanding lifecycle costing makes this a waterproofing solution that highway departments can't pass up.