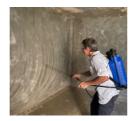

#### **Waterproofing Simplified**

Fast & Easy application time designed for owners without having to undergo timely and costly upkeep and maintenance. This spray applied subsurface barrier does not change the appearance of your concrete structure.

#### **Application**

CretePro ULTRA PLUS Waterproofing Agent must be applied to a clean, dry, dust-free concrete surface, at least 14 days after the concrete has been poured in place. Existing concrete can be treated first with our ACR Clean and Repair products!

This award-winning concrete waterproofing technology helps increase the durability & sustainability of new and existing concrete slabs. Because it forms a layer of protective gel below the surface (inside the concrete), this waterproofing system cannot be damaged or deteriorate. The result is the concrete now has long-term protection from weather & harmful chemicals. The fast & easy application (horizontal or vertical surfaces) means owners can afford to protect their entire concrete structure without having maintenance for years to come!