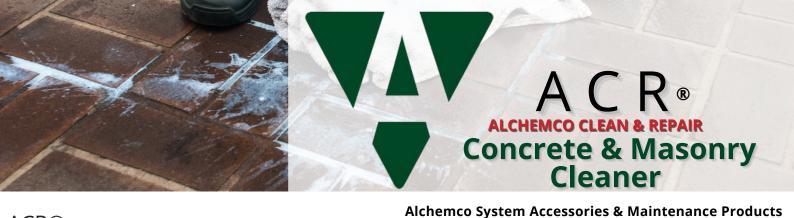

#### **ACR®**

### Alchemco Clean & Repair

ACR® system Accessories & Maintenance Products are compatible with all of Alchemco's Waterproofing Systems. These accessory products include everything you need to clean, repair, and provide maintenance to on your project simply and effectively.

# ACR® Concrete & Masonry Cleaner 🗸

ACR® Concrete & Masonry Cleaner replaces harsh and dangerous cleaners used on concrete and masonry. What makes this product unique is its ability to outperform the harshest acidic and caustic solutions while remaining non-corrosive, non-skin irritating and non-regulated by the D.O.T. In fact, they are so safe, they carry a triple-zero HMIS score.