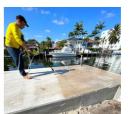

#### Trafficable in under 4 hours

CretePRO® ULTRA is 100% trafficable within 4 hours after completed and dry, with minimal risk of damage during construction.

This award-winning concrete waterproofing technology helps increase the durability & sustainability of new and existing concrete slabs. Because it forms a layer of protective gel below the surface (inside the concrete), this waterproofing system cannot be damaged or deteriorate. The result is the concrete now has long-term protection from weather & harmful chemicals. The fast & easy application (horizontal or vertical surfaces) means owners can afford to protect their entire concrete structure without having maintenance for years to come!

- > Fast & Easy Application
- > Professional Grade Waterproofing, affordable costs
- > Waterproofing gel seals both existing & future cracks
- > Vapor Permeable Moisture wont get trapped!
- > Eco-Friendly!