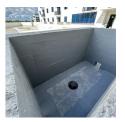

# CretePRO® ULTRA

CretePRO® Ultra is a bio-based waterproofing material that employs a sodium silicate waterproofing agent, that is enzymatically modified to chemically bond with concrete. With the introduction of water, the waterproofing agent increases in mass and forms a gel that encapsulates water trying to enter the concrete. This vapor permeable gel fills cracks, pores, and voids in the concrete, creating a long-term barrier to water infiltration.

## CretePRO® The Pro's Choice

Water is concrete's #1 enemy for destruction, The modified sodium silicate penetrates into and bonds with the concrete to create a barrier to water, stopping the water from within the concrete rather than on the surface!

This award-winning concrete waterproofing technology helps increase the durability & sustainability of new and existing concrete slabs. Because it forms a layer of protective gel below the surface (inside the concrete), this waterproofing system cannot be damaged or deteriorate. The result is the concrete now has long-term protection from weather & harmful chemicals. The fast & easy application (horizontal or vertical surfaces) means owners can afford to protect their entire concrete structure without having maintenance for years to come!