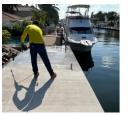

#### Ultra

This versatile waterproofing technology has been protecting concrete structures around the world for over four decades. Structures such as: parking ramps, highway bridges, stadiums, airports, hospitals, universities, high-rises, wastewater treatment plants & marinas. The combination of rapid application rates, affordable up-front costs, and outstanding lifecycle costing makes this a waterproofing solution that highway departments can't pass up.

This award-winning concrete waterproofing technology helps increase the durability & sustainability of new and existing concrete slabs. Because it forms a layer of protective gel below the surface (inside the concrete), this waterproofing system cannot be damaged or deteriorate. The result is the concrete now has long-term protection from weather & harmful chemicals. The fast & easy application (horizontal or vertical surfaces) means owners can afford to protect their entire concrete structure without having maintenance for years to come!