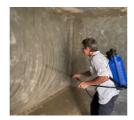

#### **Waterproofing Simplified**

Fast & Easy application time designed for owners without having to undergo timely and costly upkeep and maintenance. This spray applied subsurface barrier does not change the appearance of your concrete structure.

#### **Application**

When CretePro ULTRA Waterproofing Agent is being applied to newly poured concrete, then the application must not begin for at least 14 days after the pour is completed. If the system is being applied to older existing concrete then the application can begin once the surface is clean and all cracks have been properly cleaned & prepared.

This award-winning concrete waterproofing technology helps increase the durability & sustainability of new and existing concrete slabs. Because it forms a layer of protective gel below the surface (inside the concrete), this waterproofing system cannot be damaged or deteriorate. The result is the concrete now has long-term protection from weather & harmful chemicals. The fast & easy application (horizontal or vertical surfaces) means owners can afford to protect their entire concrete structure without having maintenance for years to come!