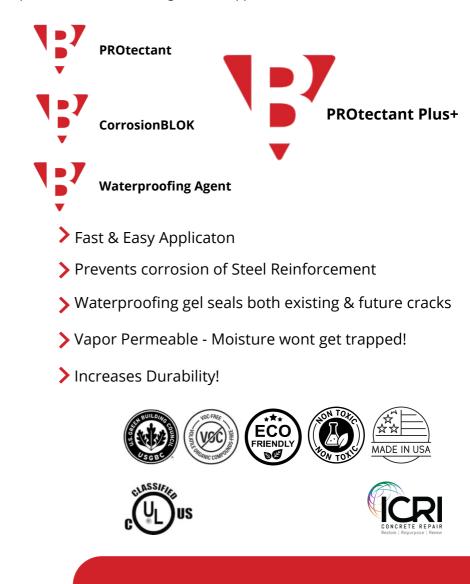

## BridgeDECK<sup>®</sup> PROtectant Plus+

BridgeDECK® PROtectant Plus + is specifically designed for D.O.T. applications or large bridges. This rapidly easy 3 step process will have your bridge open back to traffic FAST. NSF61 and UL Certified, this waterproofing system protects your structure today and futureproofs it for tomorrow!

#### Waterproofing Simplified

Fast & Easy application time with small crew sizes means transportation departments can complete many more projects during the year, while using a smaller portion of their annual budget.

#### Sustainability

Prevents premature deterioration of concrete, protecting valuable infrastructure assets for decades. It also has the ability to seal future cracks making BridgeDECK and your project sustainable.

#### **Protection and Preservation**

BridgeDECK® PROtectant Plus+ is designed to provide full protection of the concrete for a period of 20 years before reapplication. It's also vapor permeable so moisture cannot get trapped within the slab.