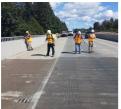

#### Waterproofing Agent

Using these sub-surface, gel-forming waterproofing systems increases the safety level for the crews applying the product & improves traffic concern safety, by severely limiting the amount of time needed to apply the systems.