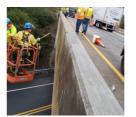

#### BridgeDECK® WATERPROOFING SYSTEMS ✓

Our Waterproofing Systems are specified by the best Architects & Engineers. Rapidly opening your bridge to traffic is one of the advantages of using BridgeDECK® Systems. Our products allow traffic to resume in a fraction of the time required by other traditional waterproofing methods.

100% Trafficable within 6hours

Warranties 15, 20, 25yr **Labor & Material** 

Long-Term **Protection** 

This award-winning concrete waterproofing technology helps increase the durability & sustainability of concrete bridges; adding years to their service life. Because it forms a layer of protective gel below the surface (inside the concrete), this waterproofing system cannot be damaged or deteriorate. The result is the bridge deck & steel reinforcement bars now have long-term protection from weather & harmful chemicals. The fast & easy application (horizontal or vertical surfaces) means very short lane closure times. This product is designed to provide 15-years of waterproofing protection before needing to be re-applied.