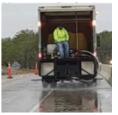

## **Waterproofing Simplified**

Fast & Easy application time with small crew sizes means transportation departments can complete many more projects during the year, while using a smaller portion of their annual budget.

This award-winning concrete waterproofing technology helps increase the durability & sustainability of concrete bridges; adding years to their service life. Because it forms a layer of protective gel below the surface (inside the concrete), this waterproofing system cannot be damaged or deteriorate. The result is the bridge deck & steel reinforcement bars now have long-term protection from weather & harmful chemicals. The fast & easy application (horizontal or vertical surfaces) means very short lane closure times. This product is designed to provide 15-years of waterproofing protection before needing to be re-applied.

- Fast & Easy Application
- > Prevents corrosion of Steel Reinforcement
- > Waterproofing gel seals both existing & future cracks
- > Vapor Permeable Moisture wont get trapped!
- > Increases Durability!